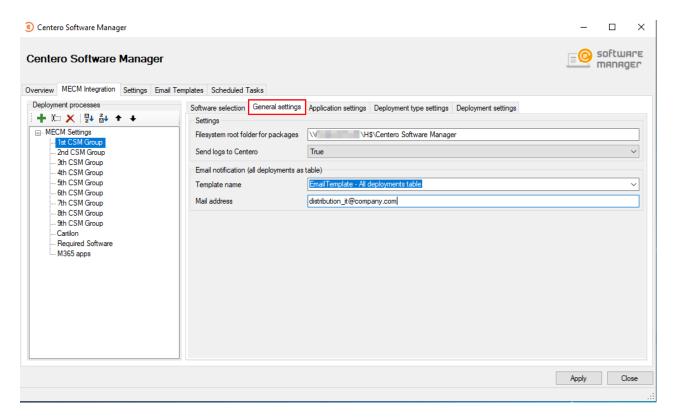

## **Settings**

- Filesystem root folder for packages The network path used as a content location in Configuration
  Manager. This is set during the first run configuration.
- Send logs to Centero Configure whether or not you want to send application import logs to Centero. By default the value is **True**, but you can set it to **false**.

## Email notification (all deployment as table)

- Template name Select which email template to use for email notification. We recommend choosing
  Email Template All deployments table if you want to an notification containing all the details of created application and its deployments.
- Mail address Configure email notification recipients. You can also use a distribution list or multiple recipients separated by a comma.